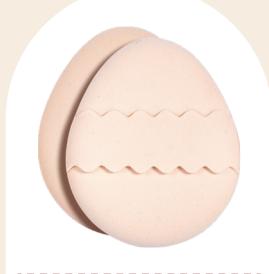

SKU.NO.: 0202210523 Size: 55\*50\*15mm Material: Ultra-soft PU+ Foma+ Rubycell

SKU.NO.: 0202210594 Size: 63\*64\*17mm Material: Polyester + Foma+ Rubycell

SKU.NO.: 0202210522 Size: 65\*65\*18mm Material: Ultra-soft PU+ Foma+ Rubycell