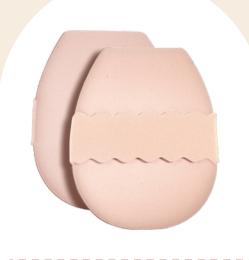

# TWO SHAPES FOR VARIED MAKEUP PREFERENCES

## OFFERS DIVERSE SHAPES FOR VARIED MAKEUP PREFERENCES

SKU.NO.: 0202210561 Size: 70\*72\*16cm Material: Rubycell

SKU.NO.: 0202210567 Size: 67\*60\*16mm Material: Rubycell

SKU.NO.: 0202210564 Size: 65\*66\*16mm Material: Rubycell