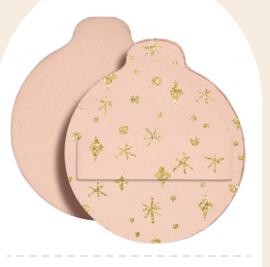

# TWO SHAPES FOR VARIED MAKEUP PREFERENCES

## OFFERS DIVERSE SHAPES FOR VARIED MAKEUP PREFERENCES

SKU.NO.: 0202210561 Size: 70\*72\*16cm Material: Rubycell

SKU.NO.: 0202210567 Size: 67\*60\*16mm Material: Rubycell

SKU.NO.: 0202210564 Size: 65\*66\*16mm Material: Rubycell