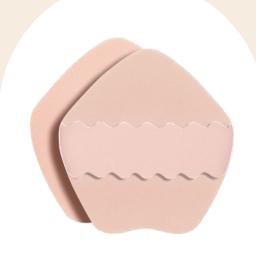

## OFFERS DIVERSE SHAPES FOR VARIED MAKEUP PREFERENCES

SKU.NO.: 0202210562 Size: 75\*54\*16mm Material: Rubycell

SKU.NO.: 0202210519 Size: 75\*70\*15mm Material: Ultra-soft PU+ Foma+ Rubycell

SKU.NO.: 0202210520 Size: 68\*67\*15mm Material: Ultra-soft PU+ Foma+ Rubycell

SKU.NO.: 0202210523 Size: 55\*50\*15mm Material: Ultra-soft PU+ Foma+ Rubycell

SKU.NO.: 0202210594 Size: 63\*64\*17mm Material: Polyester + Foma+ Rubycell

SKU.NO.: 0202210522 Size: 65\*65\*18mm Material: Ultra-soft PU+ Foma+ Rubycell