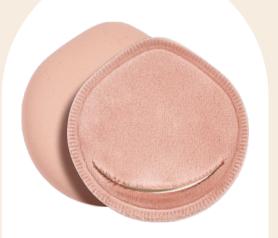

#### **Rubycell material:**

Smooth and ultra soft texture is perfect for setting powder. Specifically designed for liquid foundation, which has excellent absorption capabilities, allowing you to utilize less product while achieving maximum coverage

### **Excellent elasticity foam:**

Ensures a comfortable and luxurious makeup application experience

#### **Ultra-soft and durable PU:**

Offers ultra soft and longer lifespan compared to other makeup sponges Available for printed and embossed design

SKU.NO.: 0202210566 Size: 72\*58\*16mm Material: Rubycell