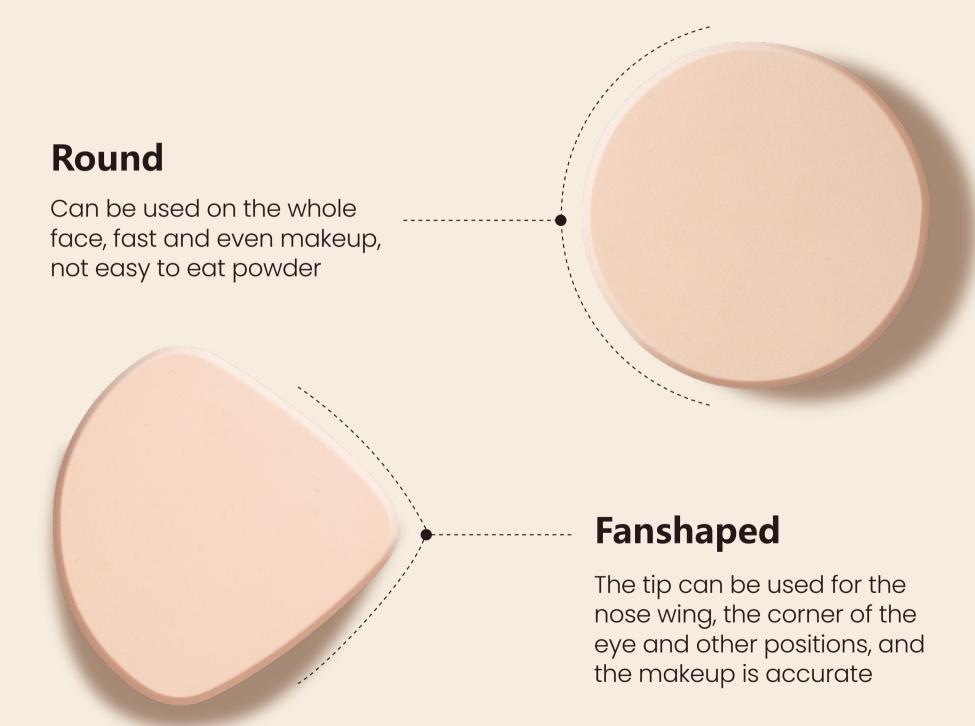

ONE STOP BEAUTY ACCESSORY SUPPLY

SOFT PREMIUM CUSHION PUFF

RUBYCELL

### # RUBY SOFT PREMIUM CUSHION PUFF



**25YEARS' EXCELLENCE IN SERVICE** 

### # RUBY SOFT PREMIUM CUSHION PUFF



# TWO SHAPES FOR VARIED MAKEUP PREFERENCES





#### **Rubycell material:**

Smooth and ultra soft texture is perfect for setting powder. Specifically designed for liquid foundation, which has excellent absorption capabilities, allowing you to utilize less product while achieving maximum coverage



### **Excellent elasticity foam:**

Ensures a comfortable and luxurious makeup application experience



#### **Ultra-soft and durable PU:**

Offers ultra soft and longer lifespan compared to other makeup sponges Available for printed and embossed design





SKU.NO.: 0202210566 Size: 72\*58\*16mm Material: Rubycell

## OFFERS DIVERSE SHAPES FOR VARIED MAKEUP PREFERENCES



SKU.NO.: 0202210561 Size: 70\*72\*16cm Material: Rubycell



SKU.NO.: 0202210567 Size: 67\*60\*16mm Material: Rubycell



SKU.NO.: 0202210564 Size: 65\*66\*16mm Mater