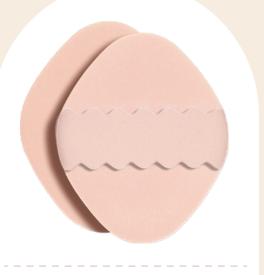

## OFFERS DIVERSE SHAPES FOR VARIED MAKEUP PREFERENCES

SKU.NO.: 0202210562 Size: 75\*54\*16mm Material: Rubycell

SKU.NO.: 0202210519 Size: 75\*70\*15mm Material: Ultra-soft PU+ Foma+ Rubycell

SKU.NO.: 0202210520 Size: 68\*67\*15mm Material: Ultra-soft PU+ Foma+ Rubycell