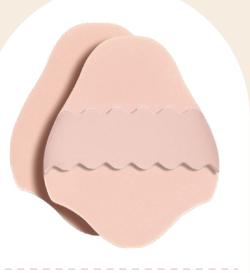

SKU.NO.: 0202210560 Size: 72\*64\*16cm Material: Rubycell

SKU.NO.: 0202210557 Size: 55\*55\*16mm Material: Rubycell

SKU.NO.: 0202210556 Size: 72\*57\*16mm Material: Rubycell

SKU.NO.: 0202210563 Size: 72\*58\*16mm Material: Rubycell

#### SKU.NO.: 0202210559 Size: 70\*58\*16mm Material: Rubycell