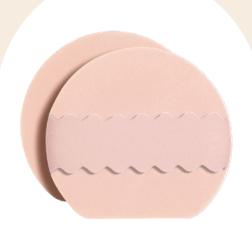

## OFFERS DIVERSE SHAPES FOR VARIED MAKEUP PREFERENCES

SKU.NO.: 0202210561 Size: 70\*72\*16cm Material: Rubycell

SKU.NO.: 0202210567 Size: 67\*60\*16mm Material: Rubycell

SKU.NO.: 0202210564 Size: 65\*66\*16mm Material: Rubycell

SKU.NO.: 0202210560 Size: 72\*64\*16cm Material: Rubycell

SKU.NO.: 0202210557 Size: 55\*55\*16mm Material: Rubycell

SKU.NO.: 0202210556 Size: 72\*57\*16mm Material: Rubycell

SKU.NO.: 0202210563 Size: 72\*58\*16mm Material: Rubycell

#### SKU.NO.: 0202210559 Size: 70\*58\*16mm Material: Rubycell