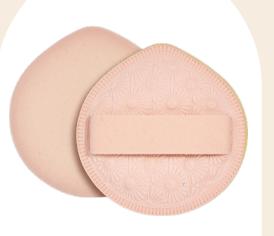

#### **Ultra-soft and durable PU:**

Offers ultra soft and longer lifespan compared to other makeup sponges Available for printed and embossed design

SKU.NO.: 0202210566 Size: 72\*58\*16mm Material: Rubycell