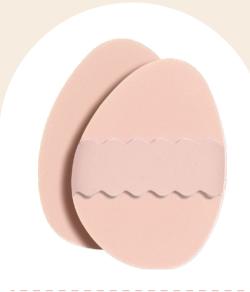

## OFFERS DIVERSE SHAPES FOR VARIED MAKEUP PREFERENCES

SKU.NO.: 0202210561 Size: 70\*72\*16cm Material: Rubycell

SKU.NO.: 0202210567 Size: 67\*60\*16mm Material: Rubycell

SKU.NO.: 0202210564 Size: 65\*66\*16mm Material: Rubycell

SKU.NO.: 0202210560 Size: 72\*64\*16cm Material: Rubycell

SKU.NO.: 0202210557 Size: 55\*55\*16mm Material: Rubycell

SKU.NO.: 0202210556 Size: 72\*57\*16mm Material: Rubycell

SKU.NO.: 0202210563 Size: 72\*58\*16mm Material: Rubycell