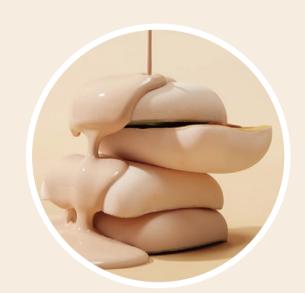

#### **Rubycell material:**

Smooth and ultra soft texture is perfect for setting powder. Specifically designed for liquid foundation, which has excellent absorption capabilities, allowing you to utilize less product while achieving maximum coverage

### **Excellent elasticity foam:**

Ensures a comfortable and luxurious makeup application experience