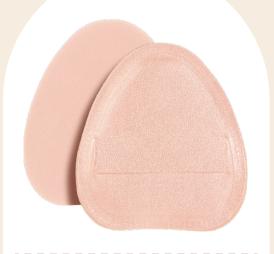

SKU.NO.: 0202210523 Size: 55\*50\*15mm Material: Ultra-soft PU+ Foma+ Rubycell

SKU.NO.: 0202210594 Size: 63\*64\*17mm Material: Polyester + Foma+ Rubycell

SKU.NO.: 0202210522 Size: 65\*65\*18mm Material: Ultra-soft PU+ Foma+ Rubycell

SKU.NO.: 0202210587 Size: 64\*72\*15mm Material: PU+ Foma+ Rubycell