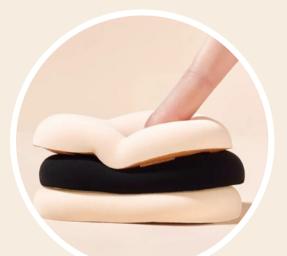

### **Excellent elasticity foam:**

Ensures a comfortable and luxurious makeup application experience

#### **Ultra-soft and durable PU:**

Offers ultra soft and longer lifespan compared to other makeup sponges Available for printed and embossed design

SKU.NO.: 0202210566 Size: 72\*58\*16mm Material: Rubycell