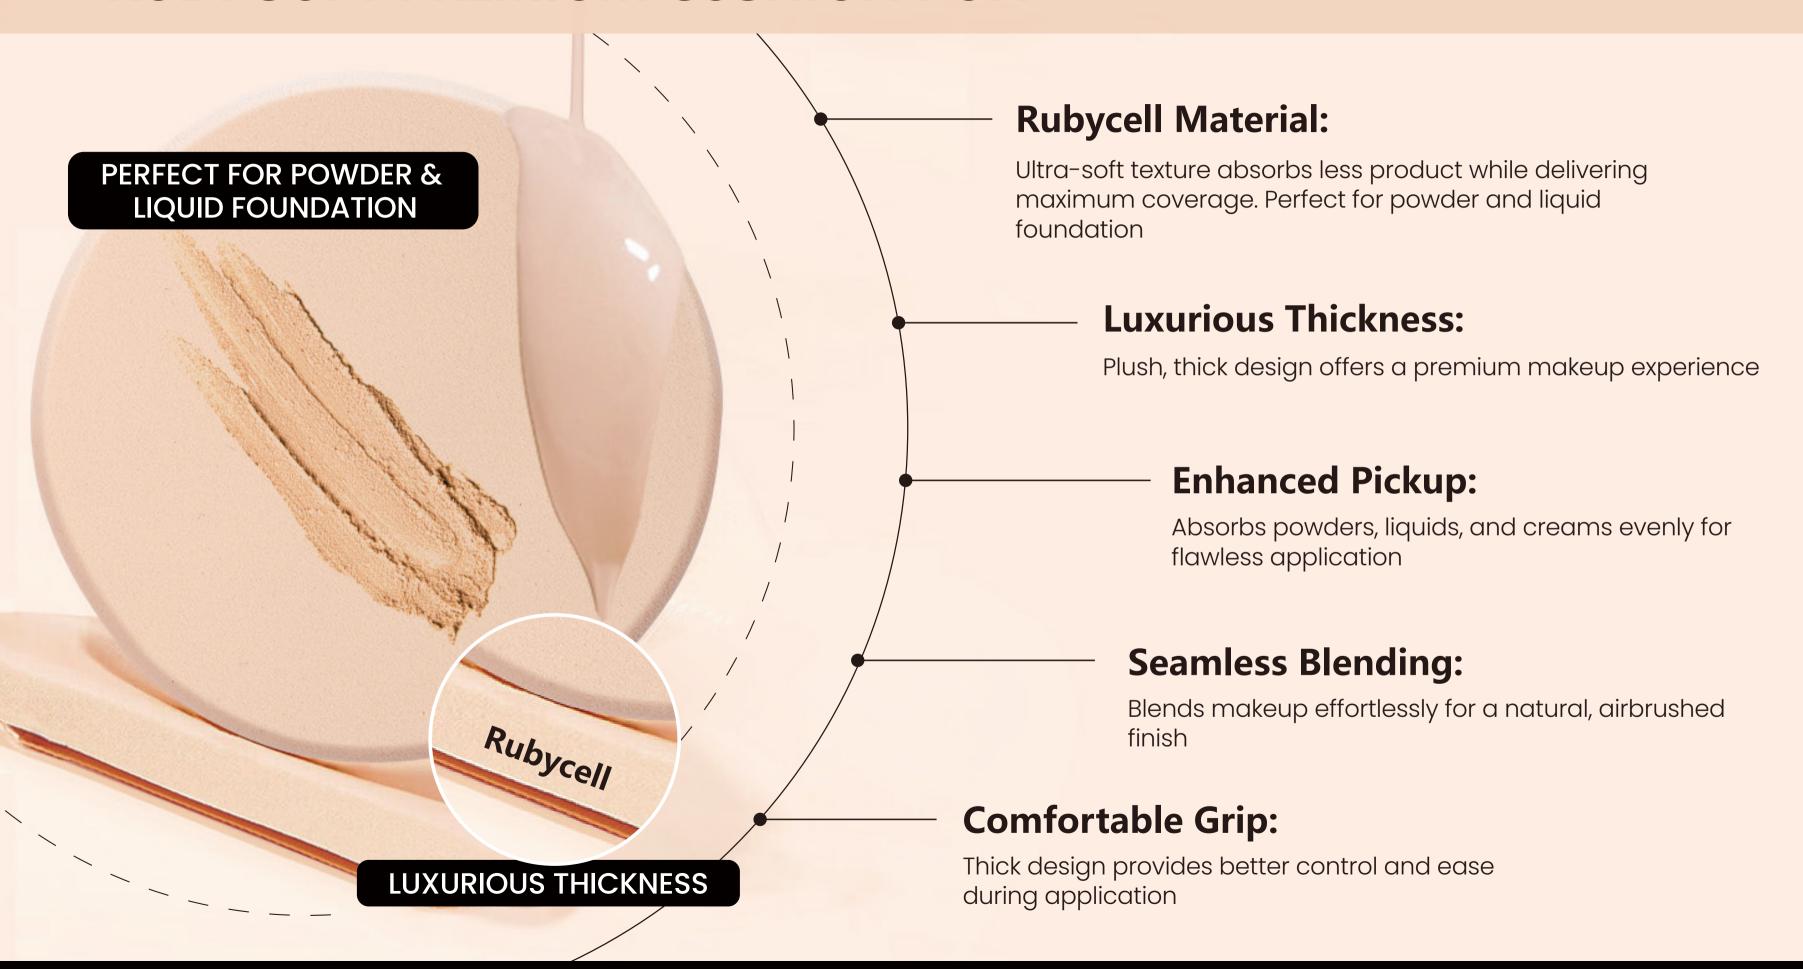

#### **Rubycell material:**

Smooth and ultra soft texture is perfect for setting powder. Specifically designed for liquid foundation, which has excellent absorption capabilities, allowing you to utilize less product while achieving maximum coverage

### **Excellent elasticity foam:**

Ensures a comfortable and luxurious makeup application experience

#### **Ultra-soft and durable PU:**

Offers ultra soft and longer lifespan compared to other makeup sponges Available for printed and embossed design

SKU.NO.: 0202210566 Size: 72\*58\*16mm Material: Rubycell