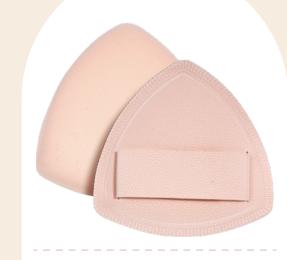

## OFFERS DIVERSE SHAPES FOR VARIED MAKEUP PREFERENCES

SKU.NO.: 0202210562 Size: 75\*54\*16mm Material: Rubycell

SKU.NO.: 0202210519 Size: 75\*70\*15mm Material: Ultra-soft PU+ Foma+ Rubycell

SKU.NO.: 0202210520 Size: 68\*67\*15mm Material: Ultra-soft PU+ Foma+ Rubycell

SKU.NO.: 0202210523 Size: 55\*50\*15mm Material: Ultra-soft PU+ Foma+ Rubycell

SKU.NO.: 0202210594 Size: 63\*64\*17mm Material: Polyester + Foma+ Rubycell

SKU.NO.: 0202210522 Size: 65\*65\*18mm Material: Ultra-soft PU+ Foma+ Rubycell