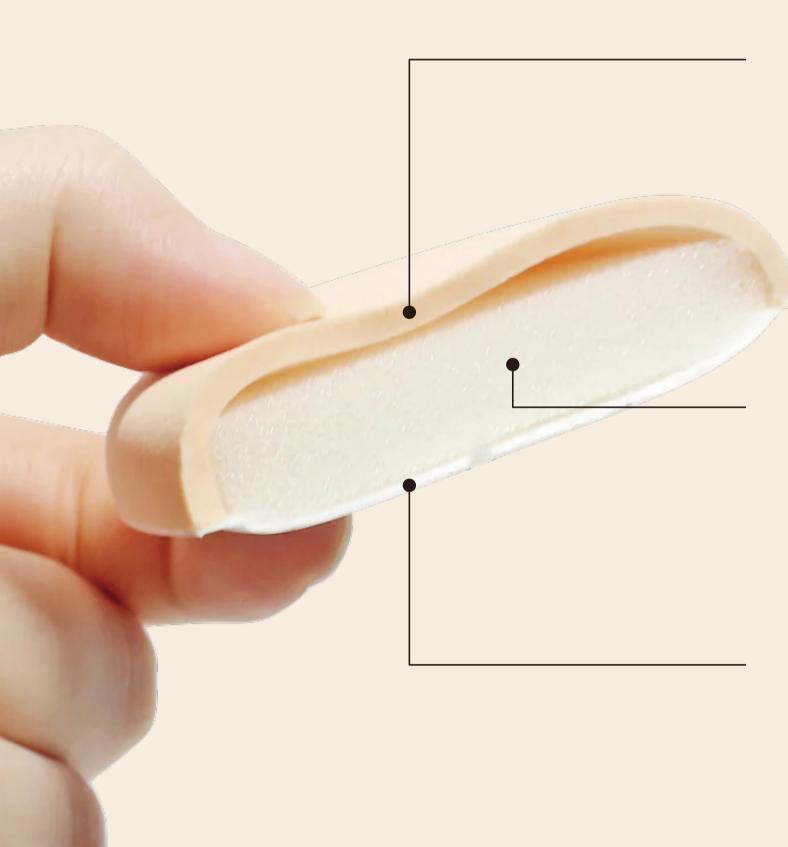

#### **Rubycell material:**

Smooth and ultra soft texture is perfect for setting powder. Specifically designed for liquid foundation, which has excellent absorption capabilities, allowing you to utilize less product while achieving maximum coverage

### **Excellent elasticity foam:**

Ensures a comfortable and luxurious makeup application experience

#### **Ultra-soft and durable PU:**

Offers ultra soft and longer lifespan compared to other makeup sponges Available for printed and embossed design

SKU.NO.: 0202210566 Size: 72\*58\*16mm Material: Rubycell