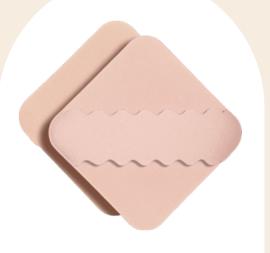

## OFFERS DIVERSE SHAPES FOR VARIED MAKEUP PREFERENCES

SKU.NO.: 0202210561 Size: 70\*72\*16cm Material: Rubycell

SKU.NO.: 0202210567 Size: 67\*60\*16mm Material: Rubycell

SKU.NO.: 0202210564 Size: 65\*66\*16mm Material: Rubycell

SKU.NO.: 0202210560 Size: 72\*64\*16cm Material: Rubycell

SKU.NO.: 0202210557 Size: 55\*55\*16mm Material: Rubycell

SKU.NO.: 0202210556 Size: 72\*57\*16mm Material: Rubycell

SKU.NO.: 0202210563 Size: 72\*58\*16mm Material: Rubycell