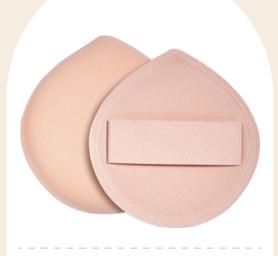

SKU.NO.: 0202210560 Size: 72\*64\*16cm Material: Rubycell

SKU.NO.: 0202210557 Size: 55\*55\*16mm Material: Rubycell

SKU.NO.: 0202210556 Size: 72\*57\*16mm Material: Rubycell

SKU.NO.: 0202210563 Size: 72\*58\*16mm Material: Rubycell

#### SKU.NO.: 0202210559 Size: 70\*58\*16mm Material: Rubycell