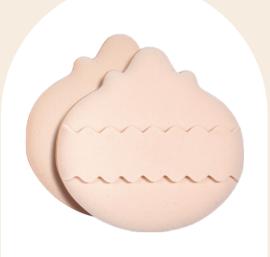

## OFFERS DIVERSE SHAPES FOR VARIED MAKEUP PREFERENCES

SKU.NO.: 0202210561 Size: 70\*72\*16cm Material: Rubycell

SKU.NO.: 0202210567 Size: 67\*60\*16mm Material: Rubycell

SKU.NO.: 0202210564 Size: 65\*66\*16mm Material: Rubycell

SKU.NO.: 0202210560 Size: 72\*64\*16cm Material: Rubycell

SKU.NO.: 0202210557 Size: 55\*55\*16mm Material: Rubycell

SKU.NO.: 0202210556 Size: 72\*57\*16mm Material: Rubycell

SKU.NO.: 0202210563 Size: 72\*58\*16mm Material: Rubycell