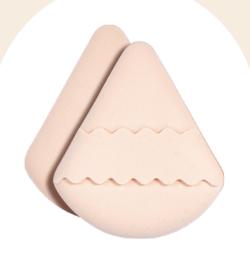

## OFFERS DIVERSE SHAPES FOR VARIED MAKEUP PREFERENCES

SKU.NO.: 0202210562 Size: 75\*54\*16mm Material: Rubycell

SKU.NO.: 0202210519 Size: 75\*70\*15mm Material: Ultra-soft PU+ Foma+ Rubycell

SKU.NO.: 0202210520 Size: 68\*67\*15mm Material: Ultra-soft PU+ Foma+ Rubycell

SKU.NO.: 0202210523 Size: 55\*50\*15mm Material: Ultra-soft PU+ Foma+ Rubycell

SKU.NO.: 0202210594 Size: 63\*64\*17mm Material: Polyester + Foma+ Rubycell

SKU.NO.: 0202210522 Size: 65\*65\*18mm Material: Ultra-soft PU+ Foma+ Rubycell

SKU.NO.: 0202210587 Size: 64\*72\*15mm Material: PU+ Foma+ Rubycell