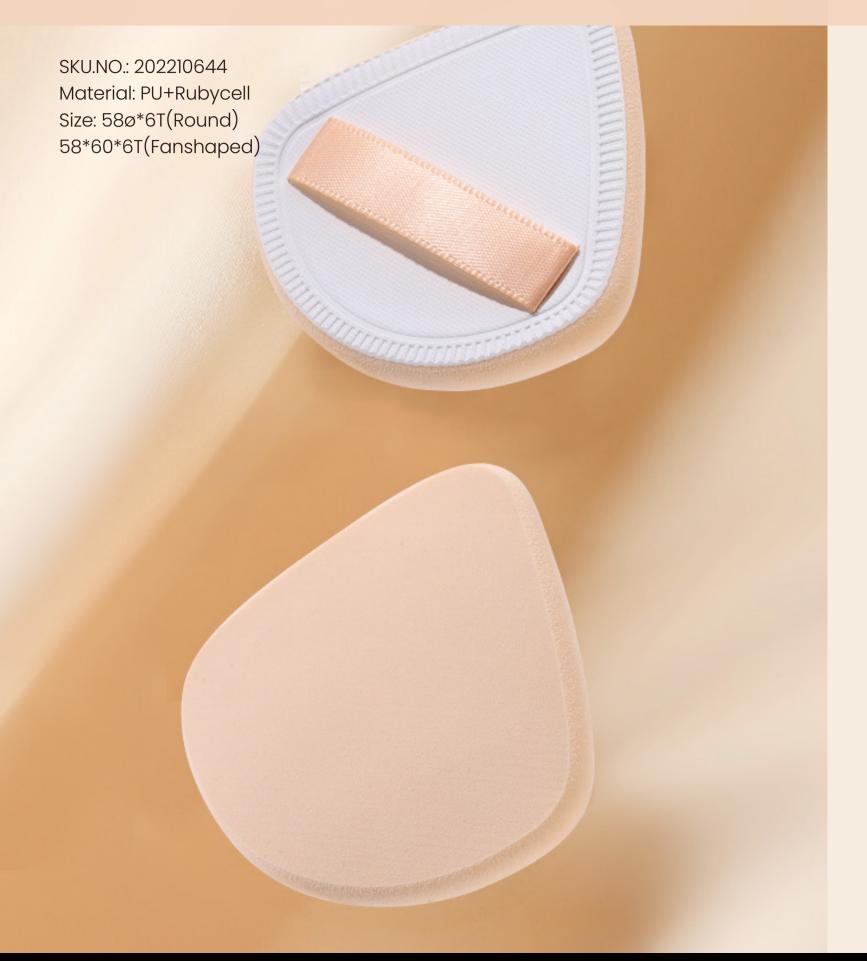

#### **Ultra-soft and durable PU:**

Offers ultra soft and longer lifespan compared to other makeup sponges Available for printed and embossed design

SKU.NO.: 0202210566 Size: 72\*58\*16mm Material: Rubycell